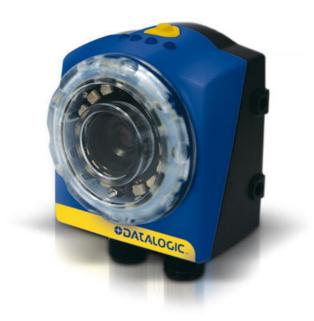

## PRODUCT DESCRIPTION

DataVS2 is a series of Vision sensors for flexible solutions for machine applications.

The sensor is complete with optics, red LED lighting and electronics in a compact housing. The parameters in the sensor are set via PC through Ethernet communication. The software comes with the sensor and is developed to lead the user step by step through parameter setting. DataVS2 is available in 4 different versions with different control instruments.

The PRO model - handles the functions in the Advanced and ID models.

It manages 360° pattern recognition and also bar code, datamatrix and OCV. It also has 5 new instruments: 3 locators (Bar code, Datamatrix and 360° contour matching)

2 controls: 360° contour counter, 360° defect finder