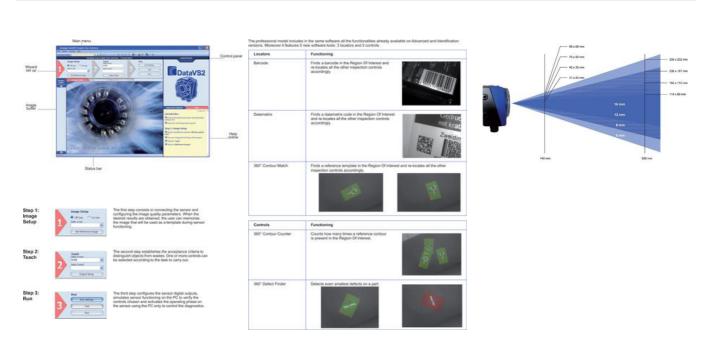

## **TECHNICAL DATA**

| Digital interface           | Ethernet 10/100 Mbs (4-pole M12 -connector) |
|-----------------------------|---------------------------------------------|
| Electrical connection       | M12 4-pole D-coded, M12 8-pin connector     |
| Frame rate                  | 60                                          |
| IP class                    | IP50                                        |
| Lens material               | ABS plastic                                 |
| Material protection         | Aluminium                                   |
| Optics                      | 6mm integrated lens                         |
| Output                      | 3xPNP, RS232                                |
| Output current max          | 0,1 A                                       |
| Power consumption max       | 0,1 A                                       |
| Resolution                  | 640x480 (VGA)                               |
| Temperature operational max | 50 °C                                       |

| Temperature operational min | -10 °C |
|-----------------------------|--------|
| Voltage dc max              | 24 V   |
| Voltage dc min              | 24 V   |
| Voltage tolerance           | 10%    |